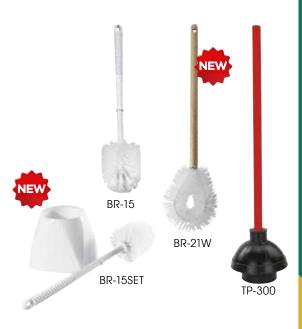

# TOILET BRUSHES WITH PLASTIC HANDLE

Non-scratch bristles

| ITEM     | DESCRIPTION                   | UOM  | CASE  |  |
|----------|-------------------------------|------|-------|--|
| BR-15    | 15" O.L. Brush                | Each | 12/48 |  |
| BR-15SET | 15-3/4" O.L. Brush with Caddy | Set  | 1/24  |  |

# ANGLED-TIP TOILET BRUSH WITH WOODEN HANDLE

- ♦ Longer reach helps reduce hunching over
- Angled tip of brush to clean under the rim

| - | ITEM   | DESCRIPTION | UOM  | CASE |
|---|--------|-------------|------|------|
|   | BR-21W | 21" O.L.    | Each | 24   |

### RUBBER PLUNGER WITH WOODEN HANDLE

♦ Long, smooth handle

| ITEM   | DESCRIPTION | UOM  | CASE |
|--------|-------------|------|------|
| TP-300 | 19" ○ I     | Fach | 1/48 |