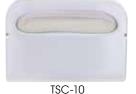

#### **TOILET SEAT COVERS**

• Easy to use and disposable

| ITEM    | DESCRIPTION                   | UOM  | CASE |
|---------|-------------------------------|------|------|
| TSC-10  | Half-Fold Dispenser           | Each | 20   |
| TSC-250 | Half-Fold Covers, 250-Pcs/Bag | Bag  | 1/20 |