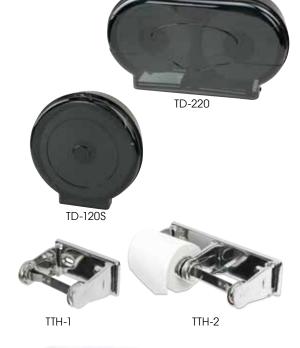

# TWIN ROLLS TOILET TISSUE DISPENSER

♦ Dispenser accommodates two tissue paper rolls, each with an approximate size of 9-1/2" Dia x 4"H and each with an approximate weight of 1.71 lbs

| ITEM   | DESCRIPTION | UOM  | CASE |
|--------|-------------|------|------|
| TD-220 | Twin Rolls  | Each | 1/3  |

### JUMBO ROLL PAPER DISPENSERS

♦ Dispenser accommodates a tissue paper roll with an approximate weight of 4.18 lbs

| ITEM    | DESCRIPTION | UOM  | CASE |
|---------|-------------|------|------|
| TD-120  | 14"Dia      | Each | 1/3  |
| TD-120S | 11"Dia      | Each | 1/6  |

# **TOILET TISSUE HOLDERS**

Chrome-plated steel

| ITEM  | DESCRIPTION | UOM  | CASE |
|-------|-------------|------|------|
| TTH-1 | Single Roll | Each | 1/36 |
| TTH-2 | Double Roll | Each | 1/24 |