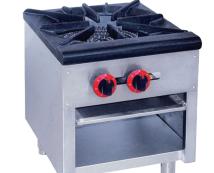

## COMMERCIAL GAS STOCK POT

Gas Regulator Included

## STANDARD FEATURES

- Stainless steel construction
- Heavy duty 1-7/8" thick removable cast iron top grate
- 3-ring cast iron burner
- Dual control valves
- 2 standing pilot lights for instant ignition
- 8" adjustable legs
- · Removable crumb tray for easy cleaning
- 3/4" rear NPT gas inlet, pressure regulator supplied