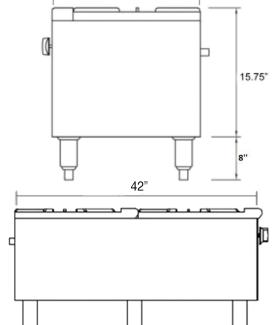

Warranty: Entrée's exclusive parts and labor FUSS warranty takes effect from 1 year after end user purchase.

| Model | Burners               | External Dimensions |    |    | Total BTU's |         | Crated Weight |
|-------|-----------------------|---------------------|----|----|-------------|---------|---------------|
|       |                       | W                   | D  | Н  | Natural     | LP      | (lbs)         |
| SP-1  | 1 (3 rings, 2 valves) | 18                  | 21 | 24 | 80,000      | 80,000  | 145           |
| SP-2  | 2 (3 rings, 2 valves) | 18                  | 42 | 24 | 160,000     | 160,000 | 292           |