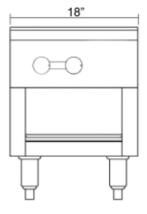

Warranty: Entrée's exclusive parts and labor FUSS warranty takes effect from 1 year after end user purchase.

| Model | Burners               | External Dimensions |    |    | Total BTU's |         | Crated Weight |
|-------|-----------------------|---------------------|----|----|-------------|---------|---------------|
|       |                       | W                   | D  | Н  | Natural     | LP      | (lbs)         |
| SP-1  | 1 (3 rings, 2 valves) | 18                  | 21 | 24 | 80,000      | 80,000  | 145           |
| SP-2  | 2 (3 rings, 2 valves) | 18                  | 42 | 24 | 160,000     | 160,000 | 292           |