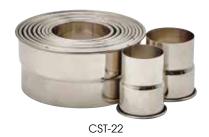

### COOKIE CUTTERS

| ITEM   | DESCRIPTION    | SHAPE           | UOM | CASE  |
|--------|----------------|-----------------|-----|-------|
| CST-1  | 11-Pc Set, 1"H | Fluted<br>Round | Set | 12/48 |
| CST-2  | 11-Pc Set, 1"H | Plain<br>Round  | Set | 12/48 |
| CST-12 | 11-Pc Set, 2"H | Fluted<br>Round | Set | 1/24  |
| CST-22 | 11-Pc Set, 2"H | Plain<br>Round  | Set | 1/24  |