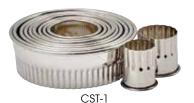

### COOKIE CUTTERS

| ITEM   | DESCRIPTION    | SHAPE           | UOM | CASE  |
|--------|----------------|-----------------|-----|-------|
| CST-1  | 11-Pc Set, 1"H | Fluted<br>Round | Set | 12/48 |
| CST-2  | 11-Pc Set, 1"H | Plain<br>Round  | Set | 12/48 |
| CST-12 | 11-Pc Set, 2"H | Fluted<br>Round | Set | 1/24  |
| CST-22 | 11-Pc Set, 2"H | Plain<br>Round  | Set | 1/24  |