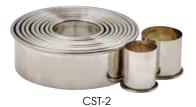

### COOKIE CUTTERS

| ITEM   | DESCRIPTION    | SHAPE           | UOM | CASE  |
|--------|----------------|-----------------|-----|-------|
| CST-1  | 11-Pc Set, 1"H | Fluted<br>Round | Set | 12/48 |
| CST-2  | 11-Pc Set, 1"H | Plain<br>Round  | Set | 12/48 |
| CST-12 | 11-Pc Set, 2"H | Fluted<br>Round | Set | 1/24  |
| CST-22 | 11-Pc Set, 2"H | Plain<br>Round  | Set | 1/24  |