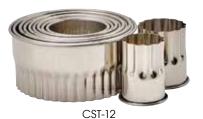

### COOKIE CUTTERS

| ITEM   | DESCRIPTION    | SHAPE           | UOM | CASE  |
|--------|----------------|-----------------|-----|-------|
| CST-1  | 11-Pc Set, 1"H | Fluted<br>Round | Set | 12/48 |
| CST-2  | 11-Pc Set, 1"H | Plain<br>Round  | Set | 12/48 |
| CST-12 | 11-Pc Set, 2"H | Fluted<br>Round | Set | 1/24  |
| CST-22 | 11-Pc Set, 2"H | Plain<br>Round  | Set | 1/24  |