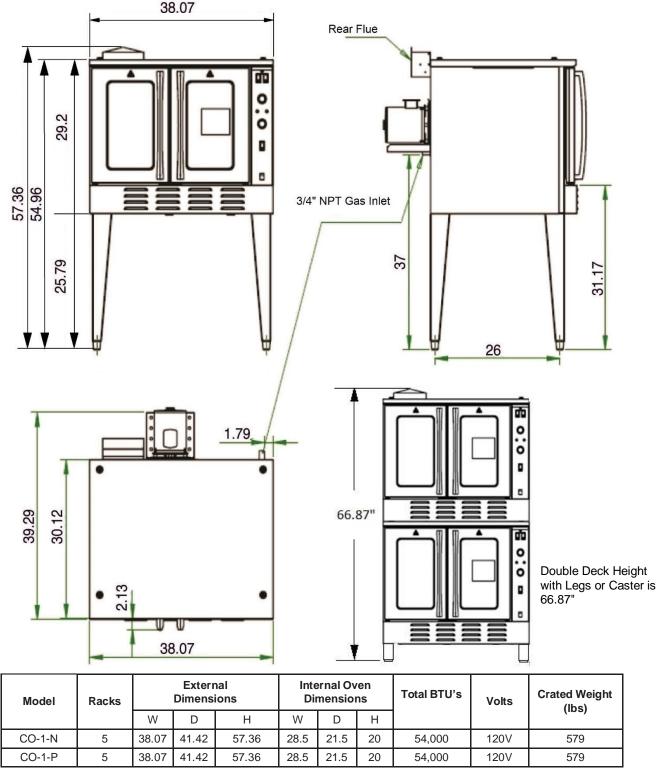

## **DETAILS AND DIMENSIONS**

- A pressure regulator is provided with this unit. Natural Gas 4.0"W.C., Propane Gas 10.0" W.C.
- Rear gas connection is 3/4" NPT, If using Flex-Hose, the I.D for single deck should be minimum 3/4" and double deck 1" and must comply with ANSI Z 21.69