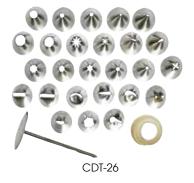

### CAKE DECORATING TIP SETS

Create delicate and pretty confections with these decorating tips made of rust-resistant stainless steel. Decorating tip sets come in a convenient storage box. The 26 and 52 piece sets include a standard coupler and metal flower nail.

|  | ITEM   | DESCRIPTION | UOM | CASE  |
|--|--------|-------------|-----|-------|
|  | CDT-24 | 24-Pc Set   | Set | 60    |
|  | CDT-26 | 26-Pc Set   | Set | 12/48 |
|  | CDT-52 | 52-Pc Set   | Set | 6/24  |

Convenient storage tray