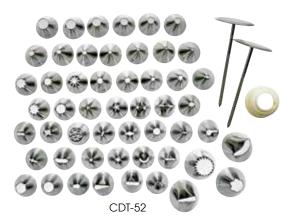

### CAKE DECORATING TIP SETS

Create delicate and pretty confections with these decorating tips made of rust-resistant stainless steel. Decorating tip sets come in a convenient storage box. The 26 and 52 piece sets include a standard coupler and metal flower nail.

|  | ITEM   | DESCRIPTION | UOM | CASE  |
|--|--------|-------------|-----|-------|
|  | CDT-24 | 24-Pc Set   | Set | 60    |
|  | CDT-26 | 26-Pc Set   | Set | 12/48 |
|  | CDT-52 | 52-Pc Set   | Set | 6/24  |

Convenient storage tray