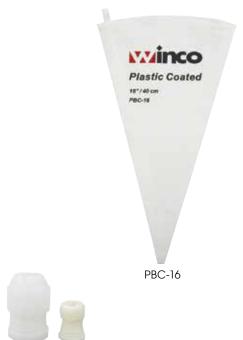

#### CANVAS PASTRY BAG

Polyurethane plastic-coated interior

| ITEM   | DESCRIPTION | UOM  | CASE   |
|--------|-------------|------|--------|
| PBC-12 | 12"         | Each | 12/576 |
| PBC-14 | 14"         | Each | 12/576 |
| PBC-16 | 16"         | Each | 12/576 |
| PBC-18 | 18"         | Each | 12/576 |
| PBC-21 | 21"         | Each | 12/576 |
| PBC-24 | 24"         | Each | 12/288 |