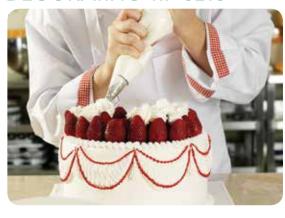

### CAKE DECORATING TIP SETS

Create delicate and pretty confections with these decorating tips made of rust-resistant stainless steel. Decorating tip sets come in a convenient storage box. The 26 and 52 piece sets include a standard coupler and metal flower nail.