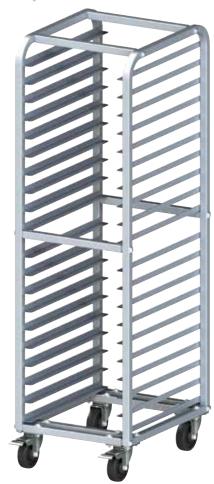

## HEAVY-DUTY ALUMINUM 20-TIER SHEET PAN RACK

## HEAVY DUTY 20-TIER SHEET PAN RACK, WITH BRAKES

Designed with heavy-duty welded construction and a reinforced base-frame to ensure stability and long-lasting performance.

- ◆ 20-tier sturdy aluminum construction
- Designed to hold and transport (20) full-size (18" x 26") sheet pans or 40 (13" x 18") half-size sheet pans
- ♦ 5" dia, full-swivel casters; two (2) with brake
- ◆ Capacity: up to 1,000 Lbs
- ♦ 3" spacing between each tier
- ♦ Fully assembled dimensions: 21-3/4"L x 26"W x 70-1/2"H
- NSF listed