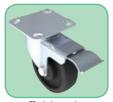

|          | ITEM       | DESCRIPTION                                      | UOM  | CASE |
|----------|------------|--------------------------------------------------|------|------|
| <b>*</b> | AWRK-20HBK | 20-Tier, Welded                                  | Each | 1    |
|          | AWRC-5H    | Caster for AWRK-20HBK,<br>Heavyweight            | Each | 12   |
|          | AWRC-5HK   | Caster w/Brake for<br>AWRK-20HBK,<br>Heavyweight | Each | 12   |

Double cross bars for extra strength

5" plate caster with brake

224