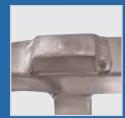

Winco's exclusive Weld2 System features fail-safe rigidity through both bolting and welding at all critical joints to prevent warping with long term, high-traffic use



Specialty bolts secure each joint



Bolt caps are welded over completely to form extra- strength juncture

## HEAVY-DUTY ALUMINUM 20-TIER SHEET PAN RACK









## HEAVY DUTY 20-TIER SHEET PAN RACK, WITH BRAKES

Designed with heavy-duty welded construction and a reinforced base-frame to ensure stability and long-lasting performance.

- ◆ 20-tier sturdy aluminum construction
- Designed to hold and transport (20) full-size (18" x 26") sheet pans or 40 (13" x 18") half-size sheet pans
- ♦ 5" dia, full-swivel casters; two (2) with brake
- ◆ Capacity: up to 1,000 Lbs
- ♦ 3" spacing between each tier
- ♦ Fully assembled dimensions: 21-3/4"L x 26"W x 70-1/2"H
- NSF listed

|          | ITEM       | DESCRIPTION                                      | UOM  | CASE |
|----------|------------|------------------------------------------