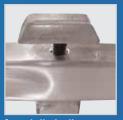

Winco's exclusive Weld2 System features fail-safe rigidity through both bolting and welding at all critical joints to prevent warping with long term, high-traffic use

Specialty bolts secure each joint

Bolt caps are welded over completely to form extra- strength juncture