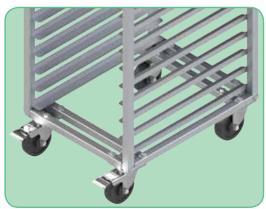

## HEAVY DUTY 20-TIER SHEET PAN RACK, WITH BRAKES

Designed with heavy-duty welded construction and a reinforced base-frame to ensure stability and long-lasting performance.

- ◆ 20-tier sturdy aluminum construction
- Designed to hold and transport (20) full-size (18" x 26") sheet pans or 40 (13" x 18") half-size sheet pans
- ♦ 5" dia, full-swivel casters; two (2) with brake
- ◆ Capacity: up to 1,000 Lbs
- ♦ 3" spacing between each tier
- ♦ Fully assembled dimensions: 21-3/4"L x 26"W x 70-1/2"H
- NSF listed

Double cross bars for extra strength

5" plate caster with brake

224