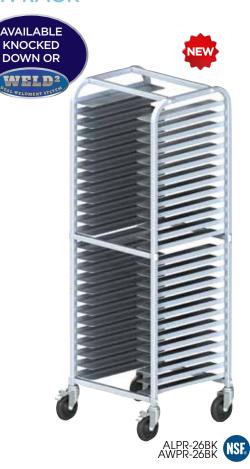

### 26-TIER MOBILE PIZZA PAN RACK WITH BRAKES

Each tier features an extended ledge to accommodate round or square pizza pans.

- \* 26-tier sturdy aluminum construction
- Designed to hold and transport 17" & 19" dia round pizza pans and 16" & 17" square Sicilian pizza pans
- ♦ 5" dia, full-swivel casters; two (2) with brake
- Capacity: up to 650 Lbs
- 2" spacing between each tier
- ◆ 4-1/8" wide ledge design
- \* Ships either welded or knocked down
- Fully assembled dimensions: 22"L x 20"D x 62-1/2"H
- NSF listed

| - #        | ITEM      | DESCRIPTION                           | UOM  | CASE |
|------------|-----------|---------------------------------------|------|------|
|            |           | 26-Tier, Welded                       | Each | 1    |
| <b>⇔</b> ▶ | ALPR-26BK | 26-Tier, Knocked Down                 | Each | 1    |
| Ť          | ALRC-5ST  | Caster for ALZK & AWZK-<br>series     | Each | 12   |
|            | ALRC-5STK | Caster w/Brake for ALZK & AWZK-series | Each | 12   |

# ALUMINUM 26-TIER PIZZA PAN RACK