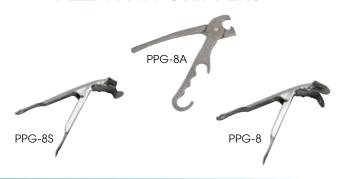

# PIZZA PAN GRIPPERS

| ITEM   | DESCRIPTION                         | UOM  | CASE  |
|--------|-------------------------------------|------|-------|
| PPG-8  | Gripper for Deep<br>Pizza Pans      | Each | 12/60 |
| PPG-8A | Heavy-duty Cast<br>Aluminum Gripper | Each | 12/48 |
| PPG-8S | Gripper for Shallow<br>Pizza Pans   | Each | 6/60  |

# PIZZA PAN GRIPPERS