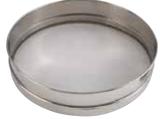

#### **SIEVES**

# • Stainless steel #20 mesh

| ITEM   | DESCRIPTION (DIA X H) | UOM  | CASE |
|--------|-----------------------|------|------|
| SIV-10 | 10" x 3"              | Each | 1/6  |
| SIV-12 | 12" x 3"              | Each | 1/6  |
| SIV-14 | 14" x 3"              | Each | 1/6  |
| SIV-16 | 16" x 3"              | Each | 1/6  |
|        |                       |      |      |