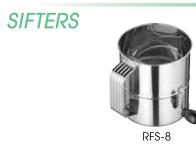

| ~ | ITEM  | DESCRIPTION        | UOM  | CASE |
|---|-------|--------------------|------|------|
|   | SF-7  | Funnel, S/S        | Each | 1/8  |
|   | SF-7R | Rack for SF-7, S/S | Each | 1/24 |

| ITEM  | DESCRIPTION | UOM  | CASE |
|-------|-------------|------|------|
| RFS-8 | 8 Cup, S/S  | Each | 1/12 |