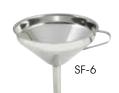

## Stainless steel mirror finish for SF-5 and SF-6

| ITEM  | DESCRIPTION                | UOM  | CASE    |
|-------|----------------------------|------|---------|
| SF-5  | 5" Funnel                  | Each | 12/72   |
| SF-6  | 5-3/4" Funnel              | Each | 12/72   |
| SF-6S | Strainer for SF-5 and SF-6 | Each | 120/480 |