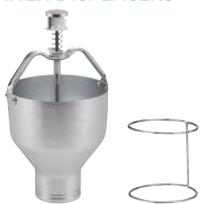

### **ALUMINUM PANCAKE DISPENSER**

- Durable plunger ensures consistent amounts of batter every
- Eight portion-control settings range from 1/2 oz to 8 oz
- 10 gauge high-grade aluminum body
- Long lasting parts prevent clogging and leaking

| 2 | ITEM    | DESCRIPTION       | UOM  | CASE  |  |
|---|---------|-------------------|------|-------|--|
|   | APCD-6  | Pancake Dispenser | Each | 1/6   |  |
|   | APCD-6R | Rack for APCD-6   | Each | 12/48 |  |