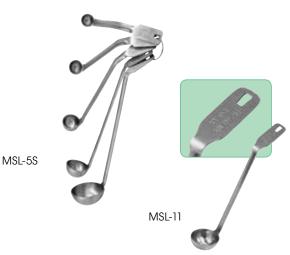

### MINI MEASURING LADLES

# Easily portion and serve smaller quantities with mini ladles in varying capacities.

- Ideal for either measuring or serving small quantities
- Durable 18/8 stainless steel construction
- Capacity stamped on each handle

| ITEM   | DESCRIPTION                                           | UOM  | CASE   |
|--------|-------------------------------------------------------|------|--------|
| MSL-5S | 5-Pc Set: 1/8 Tsp, 1/4 Tsp,<br>1/2 Tsp, 1 Tsp, 1 Tbsp | Set  | 12/72  |
| MSL-11 | 3/4 Tbsp                                              | Each | 60/300 |