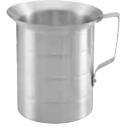

AM-2

#### **ALUMINUM MEASURES**

| ITEM  | DESCRIPTION | UOM  | CASE |
|-------|-------------|------|------|
| AM-05 | 1/2 Qt      | Each | 1/48 |
| AM-1  | 1 Qt        | Each | 1/36 |
| AM-2  | 2 Qt        | Each | 1/36 |
| AM-4  | 4 Qt        | Each | 1/24 |