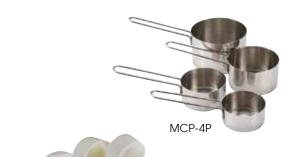

### STAINLESS STEEL MEASURING CUP SET

\* Set includes: 1/4 Cup, 1/3 Cup, 1/2 Cup, 1 Cup

| ITEM   | DESCRIPTION | UOM | CASE  |
|--------|-------------|-----|-------|
| MCP-4P | 4-Pc Set    | Set | 12/48 |