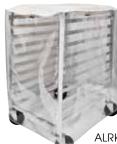

| SHEET | PAN  | RACK     | COVERS |     |
|-------|------|----------|--------|-----|
| ITEM  | DESC | CRIPTION |        | UOM |

| ITEM       | DESCRIPTION                         | UOM  | CASE |
|------------|-------------------------------------|------|------|
| ALRK-10-CV | Cover for 10-Tier Rack              | Each | 1/12 |
| ALRK-20-CV | Cover for 20-Tier and 30-Tier Racks | Each | 1/12 |

ALRK-20-CV

ALRK-10-CV

ALRC-5P

ALRC-5STK

ALRC-5H

SRK-CTB