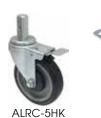

SHEET PAN RACK REPLACEMENT CASTERS

| ITEM      | DESCRIPTION                                  | UOM  | CASE |
|-----------|----------------------------------------------|------|------|
| ALRC-5P   | Caster for ALRK-3                            | Each | 12   |
| ALRC-5ST  | Caster for ALRK & AWRK-<br>series            | Each | 12   |
| ALRC-5STK | Caster w/Brake for ALRK & AWRK-series        | Each | 12   |
| ALRC-5H   | Caster for ALRK-30BK,<br>Heavyweight         | Each | 12   |
| ALRC-5HK  | Caster w/Brake for<br>ALRK-30BK, Heavy-duty  | Each | 12   |
| AWRC-5H   | Caster for AWRK-20HBK,<br>Heavy-duty         | Each | 12   |
| AWRC-5HK  | Caster w/Brake for<br>AWRK-20HBK, Heavy-duty | Each | 12   |
| SRK-CT    | Caster for SRK-36                            | Each | 4/16 |
| SRK-CTB   | Caster w/ Brake for SRK-36                   | Each | 4/16 |

2

AWRC-5H ALRC-5HK SRK-CT SRK-CTB

ALRC-5P ALRC-5ST ALRC-5STK ALRC-5H ALRC-5HK

2

2

2

2

2