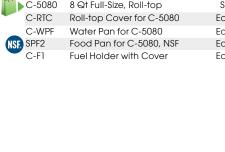

| Each | 8     |
|     | 602-WP  | Water Pan for 602              | Each | 12    |
|     | 603-WP  | Water Pan for 603              | Each | 6     |
| NSF | SPF2    | Food Pan for 601, NSF          | Each | 6/12  |
|     | 602-FP  | Food Pan for 602               | Each | 12    |
|     | SPFD-2R | Round Divided Food Pan for 602 | Each | 10    |
|     | 603-FP  | Food Pan for 603               | Each | 10    |
|     | C-F1    | Fuel Holder with Cover         | Each | 12/48 |







SEE PAGE 71 FOR **ELECTRIC WATER** 



Cover stays open at any angle

Solid design accented with gold-tone handles

Available with lift-off or roll-top cover options

 Polished stainless steel with mirror finish covers Includes food pan, water pan and fuel holder(s)

## **DALLAS** HEAVYWEIGHT SERIES



C-5080







Open