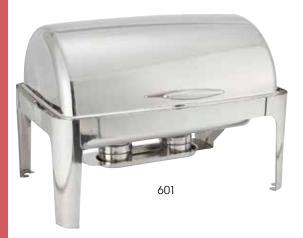

## **MADISON HEAVYWEIGHT SERIES**

- A modern design, perfect for casual and formal settings
- Stainless steel with highly polished mirror finish dome covers
- Roll-top covers can stay open at any angle
- Includes food pan, water pan and fuel holder(s)

| 00. | ITEM    | DESCRIPTION                    | UOM  | CASE  |
|-----|---------|--------------------------------|------|-------|
|     | 601     | 8 Qt Full-Size                 | Set  | 1     |
|     | 602     | 6 Qt Round                     | Set  | 1     |
|     | 603     | 8 Qt Oval                      | Set  | 1     |
|     | C-WPF   | Water Pan for 601              | Each | 8     |
|     | 602-WP  | Water Pan for 602              | Each | 12    |
|     | 603-WP  | Water Pan for 603              | Each | 6     |
| NSF | SPF2    | Food Pan for 601, NSF          | Each | 6/12  |
|     | 602-FP  | Food Pan for 602               | Each | 12    |
|     | SPFD-2R | Round Divided Food Pan for 602 | Each | 10    |
|     | 603-FP  | Food Pan for 603               | Each | 10    |
|     | C-F1    | Fuel Holder with Cover         | Each | 12/48 |