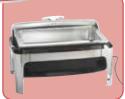

-------------|------|-------|
|     | 601     | 8 Qt Full-Size                 | Set  | 1     |
|     | 602     | 6 Qt Round                     | Set  | 1     |
|     | 603     | 8 Qt Oval                      | Set  | 1     |
|     | C-WPF   | Water Pan for 601              | Each | 8     |
|     | 602-WP  | Water Pan for 602              | Each | 12    |
|     | 603-WP  | Water Pan for 603              | Each | 6     |
| NSF | SPF2    | Food Pan for 601, NSF          | Each | 6/12  |
|     | 602-FP  | Food Pan for 602               | Each | 12    |
|     | SPFD-2R | Round Divided Food Pan for 602 | Each | 10    |
|     | 603-FP  | Food Pan for 603               | Each | 10    |
|     | C-F1    | Fuel Holder with Cover         | Each | 12/48 |







SEE PAGE 71 FOR **ELECTRIC WATER** 



Cover stays open at any angle

Solid design accented with gold-tone handles

Available with lift-off or roll-top cover options

 Polished stainless steel with mirror finish covers Includes food pan, water pan and fuel holder(s)

## **DALLAS** HEAVYWEIGHT SERIES



C-5080







Open