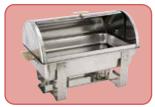

## **MADISON HEAVYWEIGHT SERIES**

- A modern design, perfect for casual and formal settings
- Stainless steel with highly polished mirror finish dome covers
- Roll-top covers can stay open at any angle
- Includes food pan, water pan and fuel holder(s)