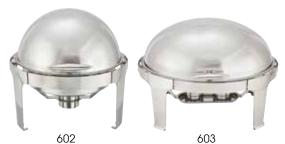

## **MADISON HEAVYWEIGHT SERIES**

- A modern design, perfect for casual and formal settings
- Stainless steel with highly polished mirror finish dome covers
- Roll-top covers can stay open at any angle
- Includes food pan, water pan and fuel holder(s)

| 00. | ITEM    | DESCRIPTION                    | UOM  | CASE  |
|-----|---------|--------------------------------|------|-------|
|     | 601     | 8 Qt Full-Size                 | Set  | 1     |
|     | 602     | 6 Qt Round                     | Set  | 1     |
|     | 603     | 8 Qt Oval                      | Set  | 1     |
|     | C-WPF   | Water Pan for 601              | Each | 8     |
|     | 602-WP  | Water Pan for 602              | Each | 12    |
|     | 603-WP  | Water Pan for 603              | Each | 6     |
| NSF | SPF2    | Food Pan for 601, NSF          | Each | 6/12  |
|     | 602-FP  | Food Pan for 602               | Each | 12    |
|     | SPFD-2R | Round Divided Food Pan for 602 | Each | 10    |
|     | 603-FP  | Food Pan for 603               | Each | 10    |
|     | C-F1    | Fuel Holder with Cover         | Each | 12/48 |