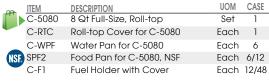

| Each | 8     |
|     | 602-WP  | Water Pan for 602              | Each | 12    |
|     | 603-WP  | Water Pan for 603              | Each | 6     |
| NSF | SPF2    | Food Pan for 601, NSF          | Each | 6/12  |
|     | 602-FP  | Food Pan for 602               | Each | 12    |
|     | SPFD-2R | Round Divided Food Pan for 602 | Each | 10    |
|     | 603-FP  | Food Pan for 603               | Each | 10    |
|     | C-F1    | Fuel Holder with Cover         | Each | 12/48 |







SEE PAGE 71 FOR **ELECTRIC WATER** 



Cover stays open at any angle

Solid design accented with gold-tone handles

Available with lift-off or roll-top cover options

 Polished stainless steel with mirror finish covers Includes food pan, water pan and fuel holder(s)

## **DALLAS** HEAVYWEIGHT SERIES



C-5080







Open