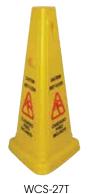

### FLOOR "CAUTION" SIGNS

| ITEM    | DESCRIPTION                                            | UOM  | CASE  |
|---------|--------------------------------------------------------|------|-------|
| WCS-27T | 27"H Cone,<br>"Caution Wet Floor"                      | Each | 5     |
| WCS-25  | 25" x 12" Sign, English/Spanish<br>"Caution Wet Floor" | Each | 12    |
| CSF-4   | 19-3/4"H Pop-Up Cone,<br>Trilingual "Caution"          | Each | 12/48 |
| CSF-SET | Pop-Up "Caution" Cone & Wall-Mount Holder Set          | Set  | 6/36  |