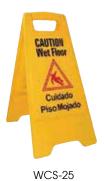

### FLOOR "CAUTION" SIGNS

| ITEM    | DESCRIPTION                                            | UOM  | CASE  |
|---------|--------------------------------------------------------|------|-------|
| WCS-27T | 27"H Cone,<br>"Caution Wet Floor"                      | Each | 5     |
| WCS-25  | 25" x 12" Sign, English/Spanish<br>"Caution Wet Floor" | Each | 12    |
| CSF-4   | 19-3/4"H Pop-Up Cone,<br>Trilingual "Caution"          | Each | 12/48 |
| CSF-SET | Pop-Up "Caution" Cone & Wall-Mount Holder Set          | Set  | 6/36  |