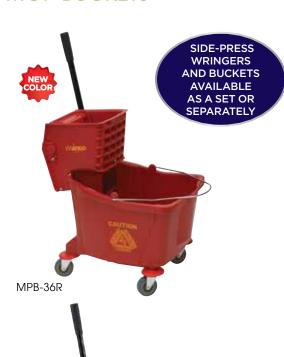

## MOP BUCKETS WITH SIDE-PRESS WRINGER

- 36 Qt capacity bucket
- Easily lift and empty by grasping the molded handle at rear, and the bail handle on front of bucket
- Convenient tool slot on rim of bucket accommodates 2-inch wide putty knife
- Base of bucket slopes downward toward wringer, keeping dirt particles away from mop
- Side-press wringer features rubber grip and heavy-duty spring action to effectively wring mops
- Swivel casters with 3" wheels maneuver over thresholds or onto elevators; the bumpers protect walls

#### RED MOP BUCKET WITH SIDE PRESS WRINGER

| ITEM       | DESCRIPTION                    | COLOR | UOM  | CASE |
|------------|--------------------------------|-------|------|------|
| MPB-36R    | 36Qt Bucket &<br>Wringer Combo | Red   | Each | 1    |
| # MPB-36BR | 36Qt Bucket                    | Red   | Each | 1    |
| MPB-36WR   | Side-Press<br>Wringer          | Red   | Each | 2    |
| MPB-36WH   | Caster Wheel for MPB-Series    |       | Each | 4    |