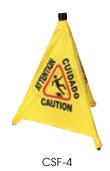

### FLOOR "CAUTION" SIGNS

| ITEM    | DESCRIPTION                                            | UOM  | CASE  |
|---------|--------------------------------------------------------|------|-------|
| WCS-27T | 27"H Cone,<br>"Caution Wet Floor"                      | Each | 5     |
| WCS-25  | 25" x 12" Sign, English/Spanish<br>"Caution Wet Floor" | Each | 12    |
| CSF-4   | 19-3/4"H Pop-Up Cone,<br>Trilingual "Caution"          | Each | 12/48 |
| CSF-SET | Pop-Up "Caution" Cone & Wall-Mount Holder Set          | Set  | 6/36  |

MPB-36

**CSF-SET** 

Set includes pop-up "Caution" cone