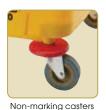

## MOP BUCKETS WITH SIDE-PRESS WRINGER

- 36 Qt capacity bucket
- Easily lift and empty by grasping the molded handle at rear, and the bail handle on front of bucket
- Convenient tool slot on rim of bucket accommodates 2-inch wide putty knife
- Base of bucket slopes downward toward wringer, keeping dirt particles away from mop
- Side-press wringer features rubber grip and heavy-duty spring action to effectively wring mops
- Swivel casters with 3" wheels maneuver over thresholds or onto elevators; the bumpers protect walls