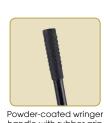

## MOP BUCKETS WITH SIDE-PRESS WRINGER

- 36 Qt capacity bucket
- Easily lift and empty by grasping the molded handle at rear, and the bail handle on front of bucket
- Convenient tool slot on rim of bucket accommodates 2-inch wide putty knife
- Base of bucket slopes downward toward wringer, keeping dirt particles away from mop
- Side-press wringer features rubber grip and heavy-duty spring action to effectively wring mops
- Swivel casters with 3" wheels maneuver over thresholds or onto elevators; the bumpers protect walls

with bumpers

handle with rubber grip

Easy-access slot on bucket fits 2" wide putty knife

FLOOR "CAUTION" SIGNS