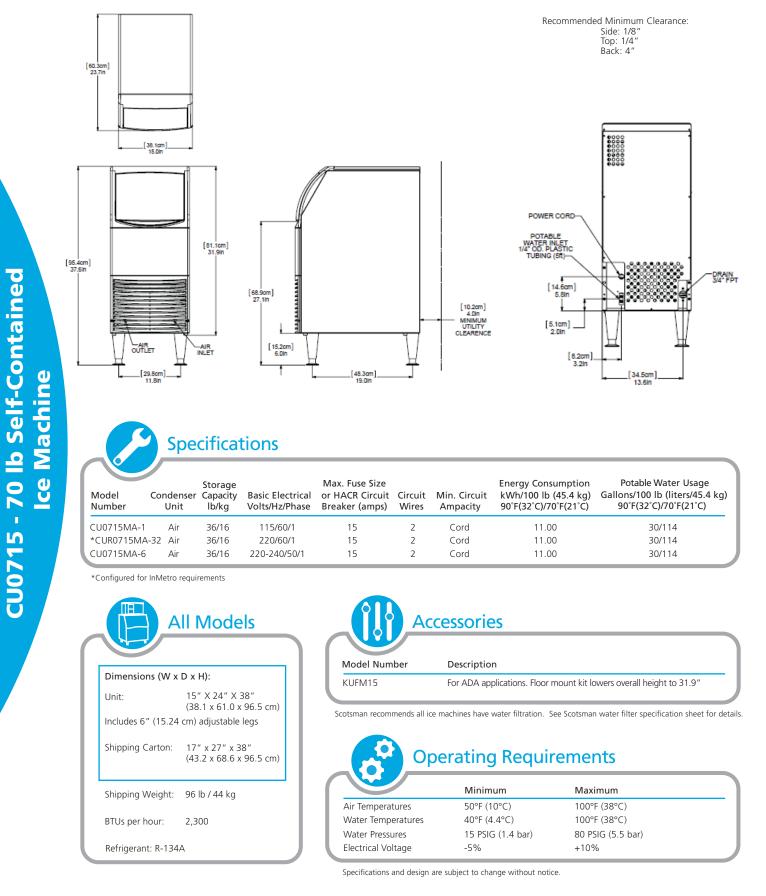

#### Compact Design:

- Only 15" wide, the ice maker can be placed in the tightest locations.
- Optional floor mount kit allows for installation under 34" ADA counter tops.

#### High Production:

 Produces up to 80 lb (36 kg) per day and stores 36 lb (16 kg), meeting the ice demands for many different applications.