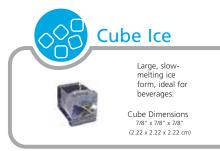

ce demands for many different applications.

#### Quality Ice:

• Unique evaporator produces crystal clear cubes.

#### Environmentally Friendly:

- Meets US federal energy efficiency requirements.
- Meets US Safe Drinking Act low lead requirements.
- Non-ozone depleting R-134A refrigerant.

| 24 Hour Volume Production |                      |              |                        |  |
|---------------------------|----------------------|--------------|------------------------|--|
| Air Cooled                |                      |              |                        |  |
|                           | 70°F/21℃<br>50°F/10℃ | Air<br>Water | 90°F/32°C<br>70°F/21°C |  |
|                           | 80/36<br>lb/kg       |              | 58/26<br>lb/kg         |  |

### Intuitive Controls





**Scotsman**<sup>®</sup>



Clear Cube Evaporator Technology



Optional Kit for ADA Applications -Unit seals to the floor





• 3 years parts and labor on all components.

- Warranty valid in North, South & Central America for commercial installations.
- Contact factory for warranty in other regions.
- Residential Applications: 1 year parts and labor

### • 101 Corporate Woods Parkway, Vernon Hills, IL 60061 •

CU0715 - 70 lb Self-Contained

# CU0715 - 70 lb Self-Contained Ice Machine

Self-Contained Under Counter Cuber with Storage



• 101 Corporate Woods Parkway, Vernon Hills, IL 60061 •

1-800-SCOTSMAN 
Fax: 847-913-9844 
www.scotsman-ice.com 
customer.relations@scotsman-ice.com
2018 Scotsman lce Systems.

SIS-SS-CU-CU0715 02-18

Scotsm