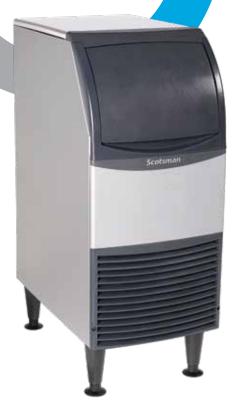

## **CU0715 - 70 lb Self-Contained Ice Machine** Self-Contained Under Counter Cuber with Storage

#### Ease of Use:

- Slide back door allows easy access to ice in the bin.
- Intuitive control panel allows for quick and easy operation.
- Ice scoop included.

#### Compact Design:

- Only 15" wide, the ice maker can be placed in the tightest locations.
- Optional floor mount kit allows for installation under 34" ADA counter tops.

#### High Production:

 Produces up to 80 lb (36 kg) per day and stores 36 lb (16 kg), meeting the ice demands for many different applications.