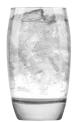

**90046** 14 oz. Tumbler H 5 1/8" | D 3 1/4" 2 doz. | 17 lbs. | 1.06 cu. ft.

**90047** 16 oz. Cooler H 5 %" | D 3 ¼" 2 doz. | 23 lbs. | 1.06 cu. ft.

**90048** 20 oz. Cooler H 6" | D 3 ½" 2 doz. | 25 lbs. | 1.27 Cu. ft.