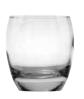

## ♣ ANCHOR ➡ HOCKING<sup>®</sup>

Reality

**90072** ■ 8 oz. Rocks H 3 ¼" | D 3 ¾" 2 doz. | 14 lbs. | 0.91 cu. ft.

**90044** ■ 10 oz. Rocks H 3 ¾" | D 3 ¾" 2 doz. | 14 lbs. | 0.91 cu. ft.

**90045** 12 oz. Rocks H 3 %" | D 3 ½" 2 doz. | 14 lbs. | 0.91 cu. ft.