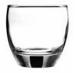

## ♣ ANCHOR ➡ HOCKING<sup>®</sup>

Reality

**90072** ■ 8 oz. Rocks H 3 ¼" | D 3 ¾" 2 doz. | 14 lbs. | 0.91 cu. ft.

**90044** ■ 10 oz. Rocks H 3 ¾" | D 3 ¾" 2 doz. | 14 lbs. | 0.91 cu. ft.

**90045** 12 oz. Rocks H 3 %" | D 3 ½" 2 doz. | 14 lbs. | 0.91 cu. ft.