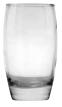

**90046** 14 oz. Tumbler H 5 1/8" | D 3 1/4" 2 doz. | 17 lbs. | 1.06 cu. ft.

**90047** 16 oz. Cooler H 5 %" | D 3 ¼" 2 doz. | 23 lbs. | 1.06 cu. ft.

**90048** 20 oz. Cooler H 6" | D 3 ½" 2 doz. | 25 lbs. | 1.27 Cu. ft.